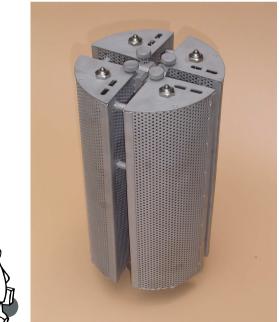

#### Digester

# Technical specifications

- AU-E/4
  - 360° rototative chamber
    - SEW drive gear motor
    - Perfect mixing

Digester