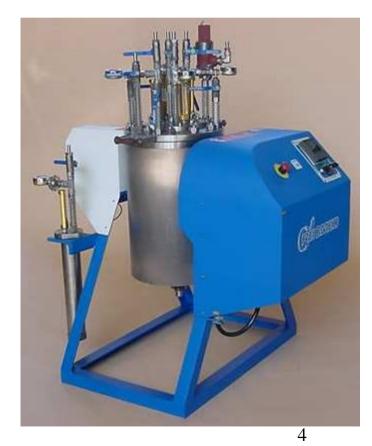

## Technical specifications

- AU-E/4
  - Capacity 4 x 1,5l
  - Chamber pressure: 12 bar
  - Safety valve 18 bar
  - Digital temp.
    Controller
    - 0 180C°
  - Digital press.
    Indicator
    - 0 18 bar
  - Electrical heating
    - 6000 Watt

rycobelgroup Nijverheidslaan 47 B-8540 Deerlijk Tel. +32(0)56.78.21.70 Fax +32(0)56.77.30.40 info@rycobel.be www.rycobel.be

# Technical specifications

- AU-E/4
  - 360° rototative chamber
    - SEW drive gear motor
    - Perfect mixing

Digester