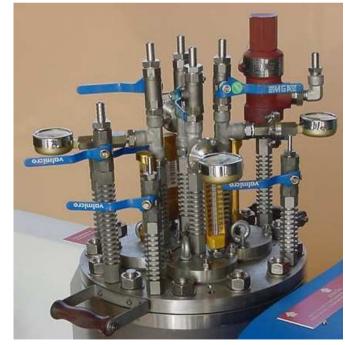

#### Digester

## Technical specifications

- AU-E/4
  - Capacity 4 x 1,5l
  - Chamber pressure: 12 bar
  - Safety valve 18 bar
  - Digital temp.
    Controller
    - 0 180C°
  - Digital press.
    Indicator
    - 0 18 bar
  - Electrical heating
    - 6000 Watt

# Technical specifications

- AU-E/4
  - 360° rototative chamber
    - SEW drive gear motor
    - Perfect mixing

Digester