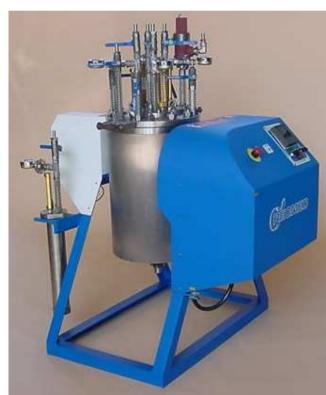

rycobel group Nijverheidslaan 47 B-8540 Deerlijk Tel. +32(0)56.78.21.70 Fax +32(0)56.77.30.40 info@rycobel.be www.rycobel.be

- AU/E-20 and AU/4E
  - Simulate coocking process of pulp
  - Chemical, semi chemical and bleaching pulp
  - No pump turning
  - All parts are in Inox
  - 18 bar pressuresafety 22 bar

rycobelgroup Nijverheidslaan 47 B-8540 Deerlijk Tel. +32(0)56.78.21.70 Fax +32(0)56.77.30.40 info@rycobel.be www.rycobel.be

- AU/E-20 and AU/4E
  - Pressure transducer
    calibration tool
    compare real
    pressure

- Possibility to add: chemicals
  - oxigene
- Safety:
  - Warning panels

### Principle

 AU/E-20 and AU/E-4 – Safety

- · 1 safety valve
- 1 manual valve
  - Steam goes upwards= release air= process feature