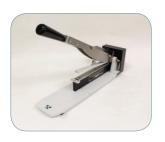

## JDC PRECISION CUTTER

The JDC has become the accepted standard for most corporations worldwide for preparing samples of paper, paperboard, metal foils, nonwovens, films, tissue and a variety of other materials. Lightweight and portable, the JDC can also be anchored via the cast iron base for added stability and operator safety. Shields are provided to ensure safety as well.

The JDC cuts test strips to an exact width and parallel throughout their entire length. The positive cutting action of the dual blades and precision ground base shear cut both sides of the sample at once assuring you of a clean, accurate cut every time. The cutting blades are made of special tool steel which is stressrelieved by cycling between cold and hot temperatures to prevent the blades from warping.

- 20" Base provides added leverage for cutting
- Optional adjustable platforms available
- Optional safety shield available

The JDC cutter is designed to last for many years and a reconditioning service is available that provides the capabilities of a brand new cutter for half the cost. Reconditioning includes regrinding the cutting blades and providing a new base shear.