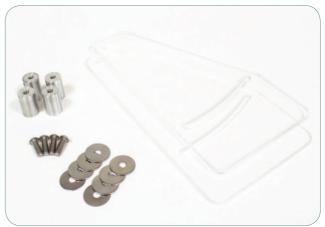

## Adjustable platforms

Platform Kit ( Part # 99 - 3011)

Adjustable platforms provide 12" to 14.5" cutting surface

Safety Shield

Safety Shield Kit (Part # 99 - 3012)

Shown with optional platform kit and safety shield