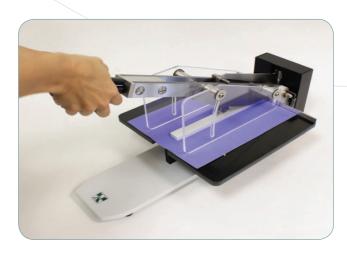

## Adjustable platforms

Platform Kit ( Part # 99 - 3011)

Adjustable platforms provide 12" to 14.5" cutting surface

Safety Shield

Safety Shield Kit (Part # 99 - 3012)

Shown with optional platform kit and safety shield