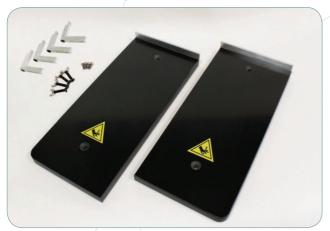

## Adjustable platforms

Platform Kit ( Part # 99 - 3011)

Adjustable platforms provide 12" to 14.5" cutting surface

Safety Shield

Safety Shield Kit (Part # 99 - 3012)

Shown with optional platform kit and safety shield