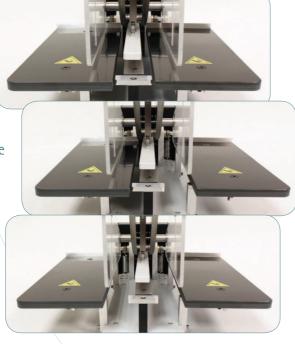

## Adjustable platforms

Platform Kit ( Part # 99 - 3011)

Adjustable platforms provide 12" to 14.5" cutting surface

Safety Shield

Safety Shield Kit (Part # 99 - 3012)

Shown with optional platform kit and safety shield