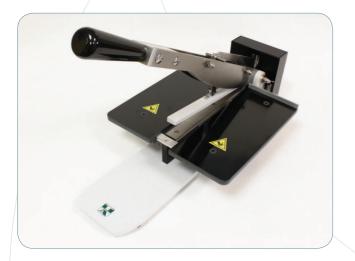

## JDC PRECISION CUTTER

The JDC has become the accepted standard for most corporations worldwide for preparing samples of paper, paperboard, metal foils, nonwovens, films, tissue and a variety of other materials. Lightweight and portable, the JDC can also be anchored via the cast iron base for added stability and operator safety. Shields are provided to ensure safety as well.

The JDC cuts test strips to an exact width and parallel throughout their entire length. The positive cutting action of the dual blades and precision ground base shear cut both sides of the sample at once assuring you of a clean, accurate cut every time. The cutting blades are made of special tool steel which is stressrelieved by cycling between cold and hot temperatures to prevent the blades from warping.

- 20" Base provides added leverage for cutting
- Optional adjustable platforms available
- Optional safety shield available

The JDC cutter is designed to last for many years and a reconditioning service is available that provides the capabilities of a brand new cutter for half the cost. Reconditioning includes regrinding the cutting blades and providing a new base shear.