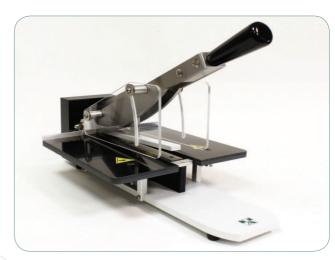

## JDC PRECISION CUTTER

The JDC has become the accepted standard for most corporations worldwide for preparing samples of paper, paperboard, metal foils, nonwovens, films, tissue and a variety of other materials. Lightweight and portable, the JDC can also be anchored via the cast iron base for added stability and operator safety. Shields are provided to ensure safety as well.

The JDC cuts test strips to an exact width and parallel throughout their entire length. The positive cutting action of the dual blades and precision ground base shear cut both sides of the sample at once assuring you of a clean, accurate cut every time. The cutting blades are made of special tool steel which is stressrelieved by cycling between cold and hot temperatures to prevent the blades from warping.

- 20" Base provides added leverage for cutting
- Optional adjustable platforms available
- Optional safety shield available

The JDC cutter is designed to last for many years and a reconditioning service is available that provides the capabilities of a brand new cutter for half the cost. Reconditioning includes regrinding the cutting blades and providing a new base shear.