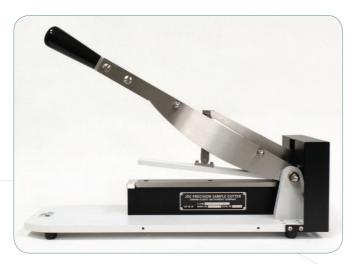

## JDC PRECISION CUTTER

The JDC has become the accepted standard for most corporations worldwide for preparing samples of paper, paperboard, metal foils, nonwovens, films, tissue and a variety of other materials. Lightweight and portable, the JDC can also be anchored via the cast iron base for added stability and operator safety. Shields are provided to ensure safety as well.

The JDC cuts test strips to an exact width and parallel throughout their entire length. The positive cutting action of the dual blades and precision ground base shear cut both sides of the sample at once assuring you of a clean, accurate cut every time. The cutting blades are made of special tool steel which is stressrelieved by cycling between cold and hot temperatures to prevent the blades from warping.

- 20" Base provides added leverage for cutting
- Optional adjustable platforms available
- Optional safety shield available

The JDC cutter is designed to last for many years and a reconditioning service is available that provides the capabilities of a brand new cutter for half the cost. Reconditioning includes regrinding the cutting blades and providing a new base shear.

## Adjustable platforms

Platform Kit ( Part # 99 - 3011)

Adjustable platforms provide 12" to 14.5" cutting surface

Safety Shield

Safety Shield Kit (Part # 99 - 3012)

Shown with optional platform kit and safety shield