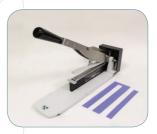

## JDC PRECISION CUTTER

The JDC has become the accepted standard for most corporations worldwide for preparing samples of paper, paperboard, metal foils, nonwovens, films, tissue and a variety of other materials. Lightweight and portable, the JDC can also be anchored via the cast iron base for added stability and operator safety. Shields are provided to ensure safety as well.

The JDC cuts test strips to an exact width and parallel throughout their entire length. The positive cutting action of the dual blades and precision ground base shear cut both sides of the sample at once assuring you of a clean, accurate cut every time. The cutting blades are made of special tool steel which is stressrelieved by cycling between cold and hot temperatures to prevent the blades from warping.