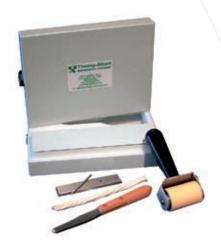

## **Quickpeek colour proofing kit**

The QuickPeek produces a colour proof from a small volume of ink.

It replicates final print quality enabling you to check colour, drying time, rub-proofness and light-fastness.

The kit consists of:

- a proofing plate
- a measuring bar
- a metering plunger and spatula